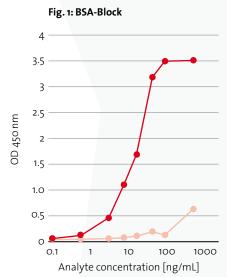

## STABILITY DATA

Calibration curves of an ELISA are shown, which was either blocked only with BSA (fig.1) or blocked with BSA and additionally stabilized with Liquid Plate Sealer® (fig. 2). Calibration curves at the starting day are identical.

The calibration curve of fig. 1 after storage shows that there is no remaining binding activity of the capture antibodies.

The stabilized plate (fig. 2) does not show significant decrease in sensitivity after 84 days of incubation at  $37^{\circ}$ C.